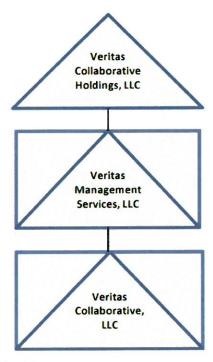

### **Attachment A: Organizational Charts**

## **Current Organizational Chart:**

The Licensee is directly owned by Veritas Management Services, LLC (the "<u>Licensee's Parent</u>"). The Licensee's Parent intends to undergo a corporate reorganization (the "<u>Transaction</u>"), pursuant to which, following the Transaction, Veritas Collaborative Holdings, LLC will indirectly own approximately 46%, and TEP Management Holdings, LLC will indirectly own approximately 54%, of the equity interests of the Licensee's Parent. The Transaction is expected to close in late first quarter 2021. Please find updated organizational charts in <u>Attachment A</u>.