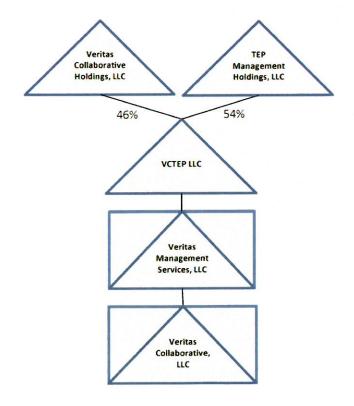

The Licensee is directly owned by Veritas Management Services, LLC (the "<u>Licensee's Parent</u>"). The Licensee's Parent intends to undergo a corporate reorganization (the "<u>Transaction</u>"), pursuant to which, following the Transaction, Veritas Collaborative Holdings, LLC will indirectly own approximately 46%, and TEP Management Holdings, LLC will indirectly own approximately 54%, of the equity interests of the Licensee's Parent. The Transaction is expected to close in late first quarter 2021. Please find updated organizational charts in <u>Attachment A</u>.

## **Updated Organizational Chart:**